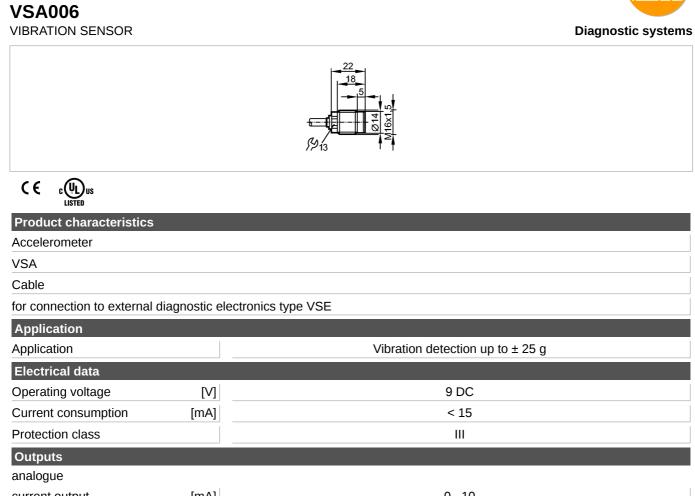

| Mechanical data                     |                                        |  |  |  |
|-------------------------------------|----------------------------------------|--|--|--|
| Type of sensor                      | Microelectromechanical system (MEMS)   |  |  |  |
| Number of measurement axes          | 1                                      |  |  |  |
| Mechanical overload resistance [g]  | 500                                    |  |  |  |
| Max. length of the sensor cable [m] | 250                                    |  |  |  |
| Housing materials                   | housing: stainless steel 316L / 1.4404 |  |  |  |
| Type of mounting                    | M16 x 1.5                              |  |  |  |
| Weight [kg]                         | 0.253                                  |  |  |  |

## **VSA006**

| Connection         |         | PUR cable / 6 m; 4 x 0.25 mm <sup>2</sup> ; drain wire applied to the housing |  |  |
|--------------------|---------|-------------------------------------------------------------------------------|--|--|
| Wiring             |         |                                                                               |  |  |
| blue: GND          |         |                                                                               |  |  |
| brown: L+          |         |                                                                               |  |  |
| black: test        |         |                                                                               |  |  |
| white: OUT         |         |                                                                               |  |  |
| screen: drain wire |         |                                                                               |  |  |
| Remarks            |         |                                                                               |  |  |
| Pack quantity      | [piece] | 1                                                                             |  |  |