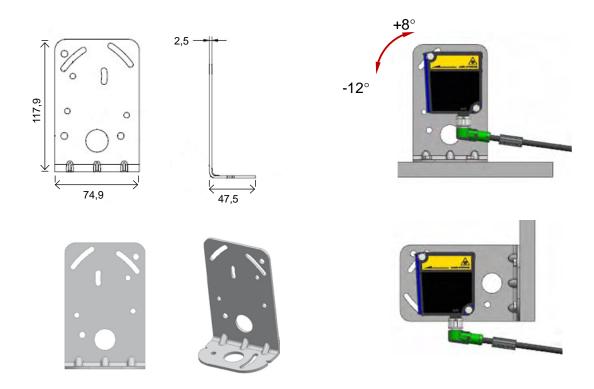

## **ACCESSORIES**

ST-S85-STD

| DESCRIPTION                   | ORDER N°  |  |
|-------------------------------|-----------|--|
| ST-S85-STD S85 FIXING BRACKET | 95ACC7840 |  |

Rev. 01, 08/2014