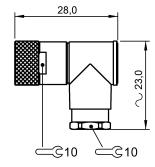

## BALLUFF

| Display/Operation        |                   |  |
|--------------------------|-------------------|--|
| Power indicator          | no                |  |
| Electrical connection    |                   |  |
| Cable diameter D         | 3.55 mm           |  |
| Connector 01, version    | angled            |  |
| Number of pins           | 3                 |  |
| System                   | Can be fabricated |  |
| Electrical data          |                   |  |
| Operating voltage Ub     | 60 VDC / 60 VAC   |  |
| Rated current (40 °C)    | 4.0 A             |  |
| Environmental conditions |                   |  |
|                          | -2585 °C          |  |
| Ambient temperature      | -2565 C           |  |

| IP rating per IEC 60529                            | IP67                                   |
|----------------------------------------------------|----------------------------------------|
| Material                                           |                                        |
| Material contact carrier                           | PA                                     |
| Material contacts                                  | Brass                                  |
| Material cover nut                                 | Brass                                  |
| Material grip                                      | PBT                                    |
| Mechanical data                                    |                                        |
| Connection cross-section                           | 0.140.34 mm²                           |
| Tightening torque pigtail                          | 0.4 Nm                                 |
| Type of wire mounting                              | Solder connections                     |
| Remarks                                            |                                        |
| Enclosure rating per IEC 60529, only mating piece. | y in screwed state with the associated |