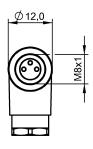

## BALLUFF

| Display/Operation        |                   |  |
|--------------------------|-------------------|--|
| Power indicator          | no                |  |
| Electrical connection    |                   |  |
| Cable diameter D         | 3.55 mm           |  |
| Connector 01, version    | angled            |  |
| Number of pins           | 3                 |  |
| System                   | Can be fabricated |  |
| Electrical data          |                   |  |
| Operating voltage Ub     | 60 VDC / 60 VAC   |  |
| Rated current (40 °C)    | 4.0 A             |  |
| Environmental conditions |                   |  |
|                          | -2585 °C          |  |
| Ambient temperature      | -2565 C           |  |

| IP rating per IEC 60529                            | IP67                                   |
|----------------------------------------------------|----------------------------------------|
| Material                                           |                                        |
| Material contact carrier                           | PA                                     |
| Material contacts                                  | Brass                                  |
| Material cover nut                                 | Brass                                  |
| Material grip                                      | PBT                                    |
| Mechanical data                                    |                                        |
| Connection cross-section                           | 0.140.34 mm²                           |
| Tightening torque pigtail                          | 0.4 Nm                                 |
| Type of wire mounting                              | Solder connections                     |
| Remarks                                            |                                        |
| Enclosure rating per IEC 60529, only mating piece. | y in screwed state with the associated |