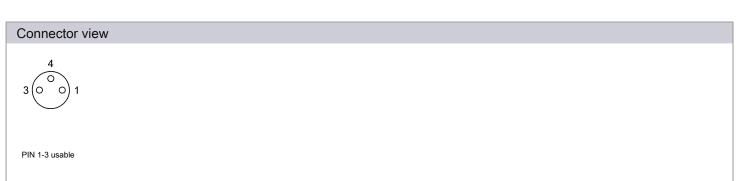

## BALLUFF

| Display/Operation        |                   |  |
|--------------------------|-------------------|--|
| Power indicator          | no                |  |
| Electrical connection    |                   |  |
| Cable diameter D         | 3.55 mm           |  |
| Connector 01, version    | angled            |  |
| Number of pins           | 3                 |  |
| System                   | Can be fabricated |  |
| Electrical data          |                   |  |
| Operating voltage Ub     | 60 VDC / 60 VAC   |  |
| Rated current (40 °C)    | 4.0 A             |  |
| Environmental conditions |                   |  |
|                          | -2585 °C          |  |
| Ambient temperature      | -2565 C           |  |