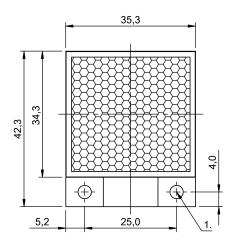

## Mechanical data

Dimension 35.3 x 42.3 x 8.3 mm
Fastening detail Glue
Screw M3
Sensing surface 11.9 cm²