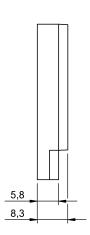

## Mechanical data

Dimension 35.3 x 42.3 x 8.3 mm
Fastening detail Glue
Screw M3
Sensing surface 11.9 cm²