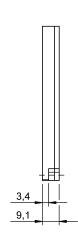

## Mechanical data

Dimension

Fastening detail

84 x 84 x 9.1 mm

Glue Screw M3 63.7 cm<sup>2</sup>

Sensing surface