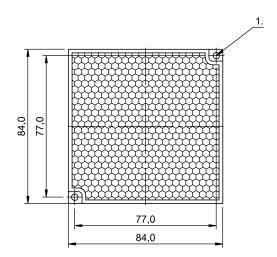

## Mechanical data

Dimension

Fastening detail

84 x 84 x 9.1 mm

Glue Screw M3 63.7 cm<sup>2</sup>

Sensing surface